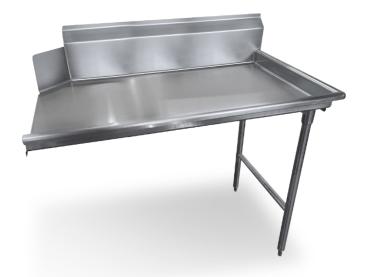

## 16 Gauge Stainless Steel Clean Dishtables

- Made of 16-gauge, 304 stainless steel
- Stainless Steel Legs with Cross Bracing Made of 18-gauge, 202 Stainless Steel
- 1" Adjustable stainless steel bullet feet for added stability