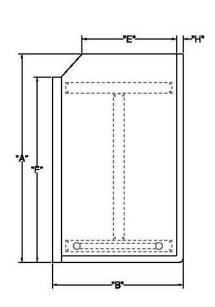

| ITEM          | Length<br>(A) | Width<br>(B) | Overall<br>Hight (C) | Back Splash<br>Hight (D) | Machine<br>Lip (E) | Back Splash<br>Length (F) | Rolled Edge<br>Hight (G) | Rolled Edge<br>Hight (H) | Back Splash<br>Depth (I) |
|---------------|---------------|--------------|----------------------|--------------------------|--------------------|---------------------------|--------------------------|--------------------------|--------------------------|
| SWCDT-<br>26R | 26"           | 30"          | 43 3/4"              | 9 3/4"                   | 21 3/4"            | 20 3/4"                   | 3/4"                     | 1 1/2"                   | 2"                       |
| SWCDT-<br>36R | 36"           | 30"          | 43 3/4"              | 9 3/4"                   | 21 3/4"            | 30 3/4"                   | 3/4"                     | 1 1/2"                   | 2"                       |
| SWCDT-<br>48R | 48"           | 30"          | 43 3/4"              | 9 3/4"                   | 21 3/4"            | 42 3/4"                   | 3/4"                     | 1 1/2"                   | 2"                       |
| SWCDT-<br>60R | 60"           | 30"          | 43 3/4"              | 9 3/4"                   | 21 3/4"            | 54 3/4"                   | 3/4"                     | 1 1/2"                   | 2"                       |
| SWCDT-<br>72R | 72"           | 30"          | 43 3/4"              | 9 3/4"                   | 21 3/4"            | 66 3/4"                   | 3/4"                     | 1 1/2"                   | 2"                       |