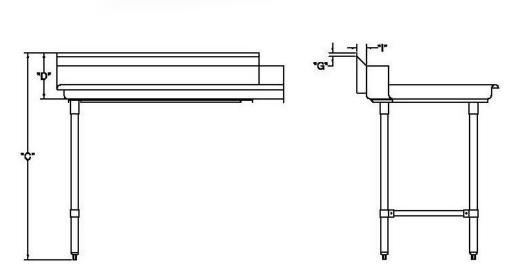

| ITEM          | Length<br>(A) | Width<br>(B) | Overall<br>Hight (C) | Back Splash<br>Hight (D) | Machine<br>Lip (E) | Back Splash<br>Length (F) | Rolled Edge<br>Hight (G) | Rolled Edge<br>Hight (H) | Back Splash<br>Depth (I) |
|---------------|---------------|--------------|----------------------|--------------------------|--------------------|---------------------------|--------------------------|--------------------------|--------------------------|
| SWCDT-<br>26R | 26"           | 30"          | 43 3/4"              | 9 3/4"                   | 21 3/4"            | 20 3/4"                   | 3/4"                     | 1 1/2"                   | 2"                       |
| SWCDT-<br>36R | 36"           | 30"          | 43 3/4"              | 9 3/4"                   | 21 3/4"            | 30 3/4"                   | 3/4"                     | 1 1/2"                   | 2"                       |
| SWCDT-<br>48R | 48"           | 30"          | 43 3/4"              | 9 3/4"                   | 21 3/4"            | 42 3/4"                   | 3/4"                     | 1 1/2"                   | 2"                       |
| SWCDT-<br>60R | 60"           | 30"          | 43 3/4"              | 9 3/4"                   | 21 3/4"            | 54 3/4"                   | 3/4"                     | 1 1/2"                   | 2"                       |
| SWCDT-<br>72R | 72"           | 30"          | 43 3/4"              | 9 3/4"                   | 21 3/4"            | 66 3/4"                   | 3/4"                     | 1 1/2"                   | 2"                       |